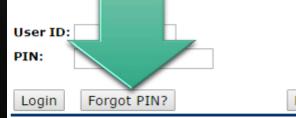

# FORGOT PIN?

PIN. If you have forgotten your PIN, enter your 'B' User ID and click the 'Forgot PI If you have forgotten and need to reset your PIN, enter your B number in User ID field and select "Forgot PIN?"

ompted to change your